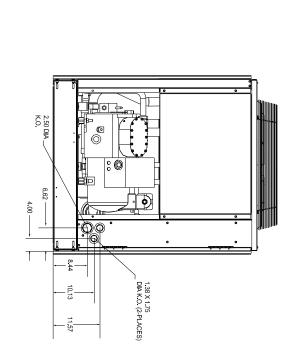

| Approximate Dimension : | 171" L x 44.5" W x 55.6" H |
|-------------------------|----------------------------|
| Approximate Weight:     | 1,690 lbs.                 |

| MODEL     LIQUID<br>(DDS)     REFRIG.<br>(DDS)     REFRIG.<br>(DDS)     APPL.<br>TYPE     SHIPPING<br>RANGE     PUNC<br>(LBS)     PUNC<br>(LBS)     PUNC<br>(LBS)       V220BM6*AP     7/8*     2-1/8*     R-404A/507     -40/+15     1690     123       V220BM6*AP     7/8*     2-1/8*     R-404A/507     -40/+15     1690     123       ELECTRICAL     CHARACTERISTICS     V     V     V     V     V       COMPRESSOR     POWER<br>SUPPLY     COMPRESSOR     FAN     VNIT     VNIT       4JE-22-2NU     208-230V/3ø/60HZ     68     352     2     7     99     150       4JE-22-2NU     460V/3ø/60HZ     30.8     176     2     3.5     45.5     70 | 30.8 176 2 | 68 352 | RLA LRA    |            | RISTICS | R-R     |                                  |
|-------------------------------------------------------------------------------------------------------------------------------------------------------------------------------------------------------------------------------------------------------------------------------------------------------------------------------------------------------------------------------------------------------------------------------------------------------------------------------------------------------------------------------------------------------------------------------------------------------------------------------------------------------|------------|--------|------------|------------|---------|---------|----------------------------------|
| $\begin{array}{c c c c c c c c c c c c c c c c c c c $                                                                                                                                                                                                                                                                                                                                                                                                                                                                                                                                                                                                | 176 2      | 352    | LRA        | COMPRESSOR |         | R-      | -<br>תר                          |
| APPL. SHIPPING<br>FANGE APPRIX. (LBS) CAPACI<br>-40/+15 1690 123<br>60 123<br>2 2 3.5 45.5                                                                                                                                                                                                                                                                                                                                                                                                                                                                                                                                                            | Þ          |        |            | SSOR       |         | 404A/   | YPE                              |
| FAN<br>FLA<br>3.5<br>425<br>5.5<br>5.5<br>5.5<br>5.5<br>5.5<br>5.5<br>5.5<br>5.5<br>5.5<br>5                                                                                                                                                                                                                                                                                                                                                                                                                                                                                                                                                          |            | N      | <i>Q</i> 1 |            |         |         | پ<br>ا                           |
| HIPPING PUMPDIG   PPRDX: (LBS)   1690 123   1690 123   FLA MCA   7 99   3.5 45.5                                                                                                                                                                                                                                                                                                                                                                                                                                                                                                                                                                      | 3,5        |        | 7          | -<br>F     |         | -40/+15 |                                  |
| MCA<br>99<br>45.5                                                                                                                                                                                                                                                                                                                                                                                                                                                                                                                                                                                                                                     |            | 7      | FLA        | NA         | -       | 1690    | SHIPPING<br>WT. (LBS)<br>APPROX. |
| 23<br>807<br>23<br>150<br>70                                                                                                                                                                                                                                                                                                                                                                                                                                                                                                                                                                                                                          | 45,5       | 66     | MCA        | UNI        |         | 1.      |                                  |
|                                                                                                                                                                                                                                                                                                                                                                                                                                                                                                                                                                                                                                                       | 70         | 150    | MOPD       | T          |         | 23      | 117<br>2177<br>80%               |
|                                                                                                                                                                                                                                                                                                                                                                                                                                                                                                                                                                                                                                                       |            |        |            |            | ]       |         |                                  |

UNIT SPECIFICATIONS

| ITAINS MATERIAL AND/OR INFOR-<br>THE PROPERTY OF HEATCRAFT RPD<br>ILED ONLY ON A PROPRIETY BASIS.<br>HALL BE MADE TO ANY PERSON, FIRM,<br>ITHOUT PRIOR WRITTEN APPRIVAL.<br>DRAVN DATE<br>TLD1 9/3/2015<br>CHECKED DATE<br>CHECKED DATE<br>CHECKED DATE<br>REV. SHT. 1 OF 1 | ប្រ |                                                                   |
|-----------------------------------------------------------------------------------------------------------------------------------------------------------------------------------------------------------------------------------------------------------------------------|-----|-------------------------------------------------------------------|
| rep<br>rep<br>risk, widel<br><u>AL.</u><br><u>MUDEL</u><br><u>BLV220BM6*AP</u><br><u>B</u>                                                                                                                                                                                  |     | STANDARD<br>DIMENSIONAL DATA<br>2 FAN<br>VERTICAL CONDENSING UNIT |