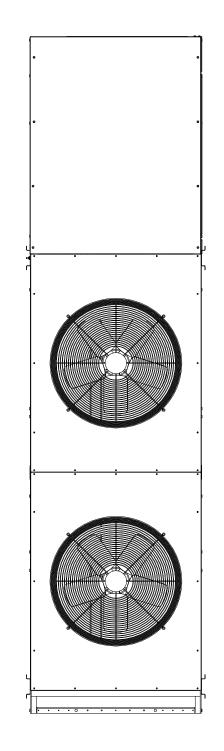

| Approximate Dimension : | 171" L x 44.5" W x 55.6" H |
|-------------------------|----------------------------|
| Approximate Weight:     | 1,690 lbs.                 |

| MODEL     LIQUID<br>(DDS)     REFRIG.<br>(DDS)     REFRIG.<br>(DDS)     APPL.<br>TYPE     SHIPPING<br>RANGE     PUNC<br>(LBS)     PUNC<br>(LBS)     PUNC<br>(LBS)       V220BM6*AP     7/8*     2-1/8*     R-404A/507     -40/+15     1690     123       V220BM6*AP     7/8*     2-1/8*     R-404A/507     -40/+15     1690     123       ELECTRICAL     CHARACTERISTICS     V     V     V     V     V       COMPRESSOR     POWER<br>SUPPLY     COMPRESSOR     FAN     VNIT     VNIT       4JE-22-2NU     208-230V/3ø/60HZ     68     352     2     7     99     150       4JE-22-2NU     460V/3ø/60HZ     30.8     176     2     3.5     45.5     70 | 30.8 176 2 | 68 352 | RLA LRA    |            | RISTICS | R-R     |                                  |
|-------------------------------------------------------------------------------------------------------------------------------------------------------------------------------------------------------------------------------------------------------------------------------------------------------------------------------------------------------------------------------------------------------------------------------------------------------------------------------------------------------------------------------------------------------------------------------------------------------------------------------------------------------|------------|--------|------------|------------|---------|---------|----------------------------------|
| $\begin{array}{c c c c c c c c c c c c c c c c c c c $                                                                                                                                                                                                                                                                                                                                                                                                                                                                                                                                                                                                | 176 2      | 352    | LRA        | COMPRESSOR |         | R-      | -<br>תר                          |
| APPL. SHIPPING<br>FANGE APPRIX. (LBS) CAPACI<br>-40/+15 1690 123<br>60 123<br>2 2 3.5 45.5                                                                                                                                                                                                                                                                                                                                                                                                                                                                                                                                                            | Þ          |        |            | SSOR       |         | 404A/   | YPE                              |
| FAN<br>FLA<br>3.5<br>425<br>5.5<br>5.5<br>5.5<br>5.5<br>5.5<br>5.5<br>5.5<br>5.5<br>5.5<br>5                                                                                                                                                                                                                                                                                                                                                                                                                                                                                                                                                          |            | N      | <i>Q</i> 1 |            |         |         | پ<br>ا                           |
| HIPPING PUMPDIG   PPRDX: (LBS)   1690 123   1690 123   FLA MCA   7 99   3.5 45.5                                                                                                                                                                                                                                                                                                                                                                                                                                                                                                                                                                      | 3,5        |        | 7          | -<br>F     |         | -40/+15 |                                  |
| MCA<br>99<br>45.5                                                                                                                                                                                                                                                                                                                                                                                                                                                                                                                                                                                                                                     |            | 7      | FLA        | NA         | -       | 1690    | SHIPPING<br>WT. (LBS)<br>APPROX. |
| 23<br>807<br>23<br>150<br>70                                                                                                                                                                                                                                                                                                                                                                                                                                                                                                                                                                                                                          | 45,5       | 66     | MCA        | UNI        |         | 1.      |                                  |
|                                                                                                                                                                                                                                                                                                                                                                                                                                                                                                                                                                                                                                                       | 70         | 150    | MOPD       | T          |         | 23      | 117<br>2177<br>80%               |
|                                                                                                                                                                                                                                                                                                                                                                                                                                                                                                                                                                                                                                                       |            |        |            |            | ]       |         |                                  |

UNIT SPECIFICATIONS

| ITAINS MATERIAL AND/OR INFOR-<br>THE PROPERTY OF HEATCRAFT RPD<br>ILED ONLY ON A PROPRIETY BASIS.<br>HALL BE MADE TO ANY PERSON, FIRM,<br>ITHOUT PRIOR WRITTEN APPRIVAL.<br>DRAVN DATE<br>TLD1 9/3/2015<br>CHECKED DATE<br>CHECKED DATE<br>CHECKED DATE<br>REV. SHT. 1 OF 1 | ប្រ |                                                                   |
|-----------------------------------------------------------------------------------------------------------------------------------------------------------------------------------------------------------------------------------------------------------------------------|-----|-------------------------------------------------------------------|
| rep<br>rep<br>risk, widel<br><u>AL.</u><br><u>MUDEL</u><br><u>BLV220BM6*AP</u><br><u>B</u>                                                                                                                                                                                  |     | STANDARD<br>DIMENSIONAL DATA<br>2 FAN<br>VERTICAL CONDENSING UNIT |