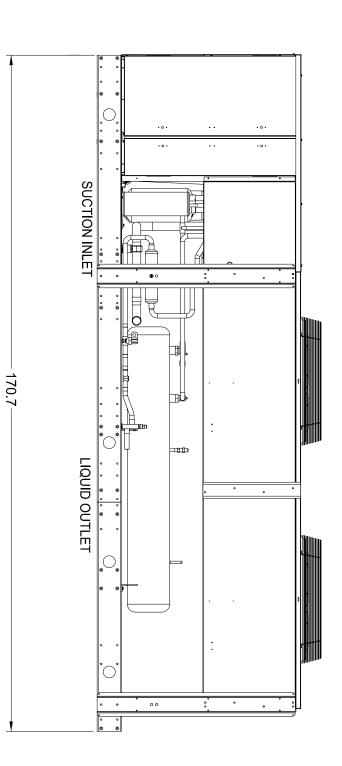

| Approximate Dimension : | 171" L x 44.5" W x 55.6" H |
|-------------------------|----------------------------|
| Approximate Weight:     | 1,690 lbs.                 |

| MODEL     LIQUID<br>(DDS)     REFRIG.<br>(DDS)     REFRIG.<br>(DDS)     APPL.<br>TYPE     SHIPPING<br>RANGE     PUNC<br>(LBS)     PUNC<br>(LBS)     PUNC<br>(LBS)       V220BM6*AP     7/8*     2-1/8*     R-404A/507     -40/+15     1690     123       V220BM6*AP     7/8*     2-1/8*     R-404A/507     -40/+15     1690     123       ELECTRICAL     CHARACTERISTICS     V     V     V     V     V       COMPRESSOR     POWER<br>SUPPLY     COMPRESSOR     FAN     VNIT     VNIT       4JE-22-2NU     208-230V/3ø/60HZ     68     352     2     7     99     150       4JE-22-2NU     460V/3ø/60HZ     30.8     176     2     3.5     45.5     70 | 30.8 176 2 | 68 352 | RLA LRA    |            | RISTICS | R-R     |                                  |
|-------------------------------------------------------------------------------------------------------------------------------------------------------------------------------------------------------------------------------------------------------------------------------------------------------------------------------------------------------------------------------------------------------------------------------------------------------------------------------------------------------------------------------------------------------------------------------------------------------------------------------------------------------|------------|--------|------------|------------|---------|---------|----------------------------------|
| $\begin{array}{c c c c c c c c c c c c c c c c c c c $                                                                                                                                                                                                                                                                                                                                                                                                                                                                                                                                                                                                | 176 2      | 352    | LRA        | COMPRESSOR |         | R-      | -<br>תר                          |
| APPL. SHIPPING<br>FANGE APPRIX. (LBS) CAPACI<br>-40/+15 1690 123<br>60 123<br>2 2 3.5 45.5                                                                                                                                                                                                                                                                                                                                                                                                                                                                                                                                                            | Þ          |        |            | SSOR       |         | 404A/   | YPE                              |
| FAN<br>FLA<br>3.5<br>425<br>5.5<br>5.5<br>5.5<br>5.5<br>5.5<br>5.5<br>5.5<br>5.5<br>5.5<br>5                                                                                                                                                                                                                                                                                                                                                                                                                                                                                                                                                          |            | N      | <i>Q</i> 1 |            |         |         | پ<br>ا                           |
| HIPPING PUMPDIG   PPRDX: (LBS)   1690 123   1690 123   FLA MCA   7 99   3.5 45.5                                                                                                                                                                                                                                                                                                                                                                                                                                                                                                                                                                      | 3,5        |        | 7          | -<br>F     |         | -40/+15 |                                  |
| MCA<br>99<br>45.5                                                                                                                                                                                                                                                                                                                                                                                                                                                                                                                                                                                                                                     |            | 7      | FLA        | NA         | -       | 1690    | SHIPPING<br>WT. (LBS)<br>APPROX. |
| 23<br>807<br>23<br>150<br>70                                                                                                                                                                                                                                                                                                                                                                                                                                                                                                                                                                                                                          | 45,5       | 66     | MCA        | UNI        |         | 1.      |                                  |
|                                                                                                                                                                                                                                                                                                                                                                                                                                                                                                                                                                                                                                                       | 70         | 150    | MOPD       | T          |         | 23      | 117<br>2177<br>80%               |
|                                                                                                                                                                                                                                                                                                                                                                                                                                                                                                                                                                                                                                                       |            |        |            |            | ]       |         |                                  |

UNIT SPECIFICATIONS

| ITAINS MATERIAL AND/OR INFOR-<br>THE PROPERTY OF HEATCRAFT RPD<br>ILED ONLY ON A PROPRIETY BASIS.<br>HALL BE MADE TO ANY PERSON, FIRM,<br>ITHOUT PRIOR WRITTEN APPRIVAL.<br>DRAVN DATE<br>TLD1 9/3/2015<br>CHECKED DATE<br>CHECKED DATE<br>CHECKED DATE<br>REV. SHT. 1 OF 1 | ប្រ |                                                                   |
|-----------------------------------------------------------------------------------------------------------------------------------------------------------------------------------------------------------------------------------------------------------------------------|-----|-------------------------------------------------------------------|
| rep<br>rep<br>risk, widel<br><u>AL.</u><br><u>MUDEL</u><br><u>BLV220BM6*AP</u><br><u>B</u>                                                                                                                                                                                  |     | STANDARD<br>DIMENSIONAL DATA<br>2 FAN<br>VERTICAL CONDENSING UNIT |