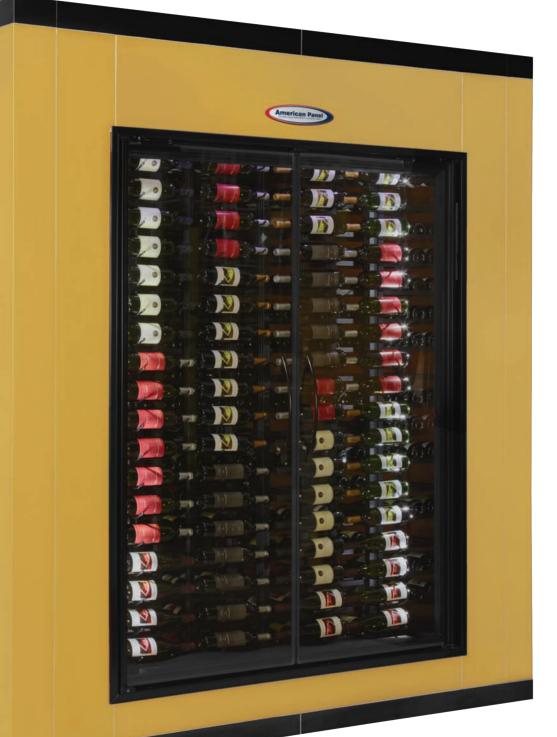

# IT'S ALL ABOUT SERVICE.

When it comes to serving the hotel, resort and casino market, volume and quality are key. That's why American Panel offers custom walk-in designs to fit any application, from high-end indoor display coolers to large-scale, multi-compartment warehouses.

Whether your guests are visiting for banquets and conferences or enjoying amenities like in-room dining and on-site restaurants, American Panel walk-in units give your kitchen team the capability and flexibility to accommodate any number for any occasion.

We understand that serving a satisfied guest is your top priority, but often kitchens don't provide adequate space to accomplish this goal. At American Panel, our custom design and manufacturing processes allow us to utilize every bit of available space to maximize the efficiency and capacity of your walk-in cooler and freezer.