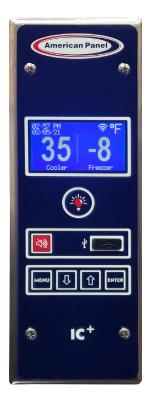

## IC & IC+ Walk-in Controller/Monitors

Whether you chose our standard IC or the full featured IC+ controller/monitor, you are guaranteed to get the quality and dependability that American Panel is known for. At American Panel we are constantly striving to push the envelope when it comes to offering the latest technologies. Our latest introductions are the Intelligent Controller (IC) and the more advanced Intelligent Controller Plus (IC+). Form and function are combined like never before to give you unparalleled features and energy savings.

## Exclusive to American Panel on new walk-ins.

| Feature                                                                    | IC       | IC+      |
|----------------------------------------------------------------------------|----------|----------|
| Energy Saving Cyclic Door Heater Control & Monitoring                      | ✓        | ✓        |
| Digital thermometer                                                        | ✓        | ✓        |
| Audio/visual temperature alarm                                             | ✓        | ✓        |
| High & Low Alarm Set Points                                                | ✓        | ✓        |
| Integrated Dry Contacts (1A @ 24VAC, 1A @ 30VDC)                           | ✓        | ✓        |
| Adaptive temperature auto programing                                       | ✓        | ✓        |
| Integrated light switch                                                    | ✓        | ✓        |
| 3 digit LED display                                                        | ✓        | X        |
| Easy to read LCD display                                                   | X        | ✓        |
| Door Monitor (w/ Ajar Alarm & Auto Lights On/Off Capability)               | X        | ✓        |
| USB interface                                                              | X        | ✓        |
| Wi-Fi Capable for HACCP & Remote Notification                              | X        | ✓        |
| Battery Backup & power failure alarm                                       | X        | ✓        |
| Panic alarm w/ internal press switch                                       | Optional | Optional |
| iOS & Android Bluetooth setup app  Coogle Play  Available on the App Store | X        | ✓        |
| Email and email-to-text notifications for alarms                           | X        | ✓        |
| Dual on screen temperature monitor                                         | X        | Optional |