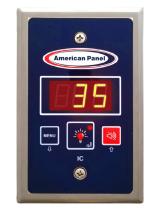

## IC & IC+ Walk-in Controller/Monitors

Whether you chose our standard IC or the full featured IC+ controller/monitor, you are guaranteed to get the quality and dependability that American Panel is known for. At American Panel we are constantly striving to push the envelope when it comes to offering the latest technologies. Our latest introductions are the Intelligent Controller (IC) and the more advanced Intelligent Controller Plus (IC+). Form and function are combined like never before to give you unparalleled features and energy savings.

## Exclusive to American Panel on new walk-ins.

| Feature                                                                    | IC       | IC+      |
|----------------------------------------------------------------------------|----------|----------|
| Energy Saving Cyclic Door Heater Control & Monitoring                      | ✓        | ✓        |
| Digital thermometer                                                        | ✓        | ✓        |
| Audio/visual temperature alarm                                             | ✓        | ✓        |
| High & Low Alarm Set Points                                                | ✓        | ✓        |
| Integrated Dry Contacts (1A @ 24VAC, 1A @ 30VDC)                           | ✓        | ✓        |
| Adaptive temperature auto programing                                       | ✓        | ✓        |
| Integrated light switch                                                    | ✓        | ✓        |
| 3 digit LED display                                                        | ✓        | X        |
| Easy to read LCD display                                                   | X        | ✓        |
| Door Monitor (w/ Ajar Alarm & Auto Lights On/Off Capability)               | X        | ✓        |
| USB interface                                                              | X        | ✓        |
| Wi-Fi Capable for HACCP & Remote Notification                              | X        | ✓        |
| Battery Backup & power failure alarm                                       | X        | ✓        |
| Panic alarm w/ internal press switch                                       | Optional | Optional |
| iOS & Android Bluetooth setup app  Coogle Play  Available on the App Store | X        | ✓        |
| Email and email-to-text notifications for alarms                           | X        | ✓        |
| Dual on screen temperature monitor                                         | X        | Optional |