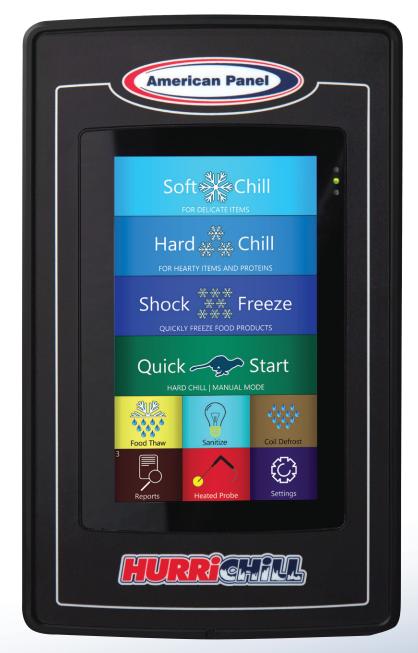

## THE EASIEST CONTROLLER TO USE AND PROGRAM!

Additional options like thaw cycle, sanitize (cabinet only), manual coil defrost, HACCP reports, heated probes and more all available on screen. Add on the available wi-fi adapter and be able to get this info remotely.

Want to see a demo? Contact us today to see it in action.

Lower fan speed for delicate items like leafy greens, soups and pastries.

Full fan speed and low temperature for dense items like meats or beans

Fast freezing down to  $0^{\circ}$ F, perfect for any item that needs to freeze quickly.

One touch preprogrammed quick start function. Push one button, and off you go.